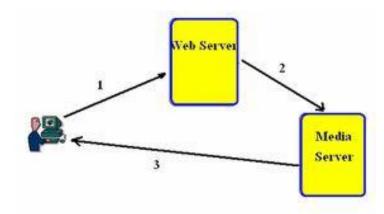

pe possibilities
  - Some communications
  - Hosted



#### Dislikes\*

- No submissions\*
- Copyright clunky
- No process tracking\*
- No course integration\*
- Catalog integration
- Patron integration clunky
- No ILL/Acquisitions integration
- Backend

<sup>\*</sup>Add on modules



#### Likes

- Copies
- Submissions
- Copyright
- Process tracking
- Course integration
- File type possibilities
- Communications integration
- ILL/Acquisitions integration
- Patron integration
- Brandable
- Hosted

## Atlas Systems – Ares

- Dislikes
  - Catalog integration
  - Backend





### Ares Web Demo



#### **Mary Livermore Library Ares**

The University of North Carolina at Pembroke

https://uncp.ares.atlas-sys.com/ares/

Find Course Reserves



## Recent Accomplishments

 Streaming server access





BlackboardPlug in testing



### **Future Endeavors**



 Social media integration





Catalog integration