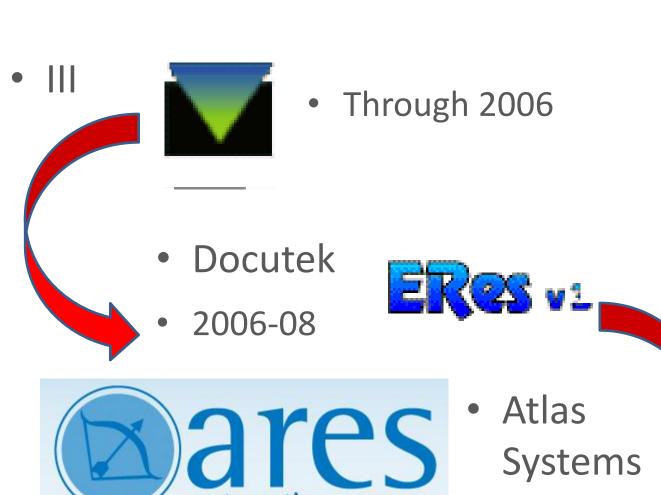

### III – Millennium

### Docutek – Eres

- Likes
  - Copies
  - File type possibilities
  - Some communications
  - Hosted

## Atlas Systems – Ares

- Dislikes
  - Catalog integration
  - Backend